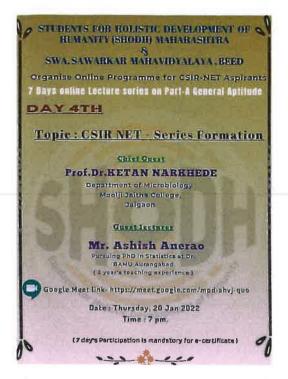

Seven Days Online Lecture Series General Aptitude (Part -

Flyer for registration

SMA. SAMARKAR MANAVIOYALAYA. SEED

Organise Online Programme for CSIR-NET Aspirants

7 Days online tecture series on Part-A General Aptitude

DAY-IST

Topic: Introduction to CSIR-NET

Chief Guest

Dr. Atal: Single

Stational Convener (Shody)

Assistant Professor of Blochemistry, Shahred Pajguru Cellege
University of Dalle

Guest lecturer

Prof. Rohan Jainval

M.Sc Physics. SET, NET, CATE JRF
Junior Research Fellow on CSIR project

Pursuing Ph.D At GITAM, Hyderabad

Link https://www.base.co.org/doi.org/10.1007/10.1007/10.1007/10.1007/10.1007/10.1007/10.1007/10.1007/10.1007/10.1007/10.1007/10.1007/10.1007/10.1007/10.1007/10.1007/10.1007/10.1007/10.1007/10.1007/10.1007/10.1007/10.1007/10.1007/10.1007/10.1007/10.1007/10.1007/10.1007/10.1007/10.1007/10.1007/10.1007/10.1007/10.1007/10.1007/10.1007/10.1007/10.1007/10.1007/10.1007/10.1007/10.1007/10.1007/10.1007/10.1007/10.1007/10.1007/10.1007/10.1007/10.1007/10.1007/10.1007/10.1007/10.1007/10.1007/10.1007/10.1007/10.1007/10.1007/10.1007/10.1007/10.1007/10.1007/10.1007/10.1007/10.1007/10.1007/10.1007/10.1007/10.1007/10.1007/10.1007/10.1007/10.1007/10.1007/10.1007/10.1007/10.1007/10.1007/10.1007/10.1007/10.1007/10.1007/10.1007/10.1007/10.1007/10.1007/10.1007/10.1007/10.1007/10.1007/10.1007/10.1007/10.1007/10.1007/10.1007/10.1007/10.1007/10.1007/10.1007/10.1007/10.1007/10.1007/10.1007/10.1007/10.1007/10.1007/10.1007/10.1007/10.1007/10.1007/10.1007/10.1007/10.1007/10.1007/10.1007/10.1007/10.1007/10.1007/10.1007/10.1007/10.1007/10.1007/10.1007/10.1007/10.1007/10.1007/10.1007/10.1007/10.1007/10.1007/10.1007/10.1007/10.1007/10.1007/10.1007/10.1007/10.1007/10.1007/10.1007/10.1007/10.1007/10.1007/10.1007/10.1007/10.1007/10.1007/10.1007/10.1007/10.1007/10.1007/10.1007/10.1007/10.1007/10.1007/10.1007/10.1007/10.1007/10.1007/10.1007/10.1007/10.1007/10.1007/10.1007/10.1007/10.1007/10.1007/10.1007/10.1007/10.1007/10.1007/10.1007/10.1007/10.1007/10.1007/10.1007/10.1007/10.1007/10.1007/10.1007/10.1007/10.1007/10.1007/10.1007/10.1007/10.1007/10.1007/10.1007/10.1007/10.1007/10.1007/10.