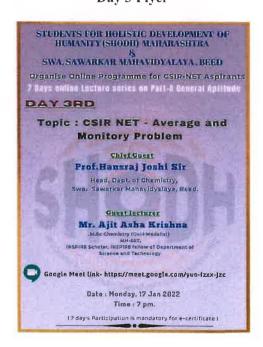

Flyer fo

Day 2 Flyer

Day 3 Flyer

**Brief Summary of Events/Sessions:** 

Online lecture series for students aspiring for CSIR-NET examination was organized by department of chemistry, Swa. Sawarkar Mahavidyalaya, Beed and SHODH (Students For Holistic Development for Humanity, Maharashtra) during 15-24 January 2022 especially for Part A General Aptitude of CSIR NET. A telegram link was circulated to registered aspirants for further communication. Day wise details about this program is mentioned in above table.