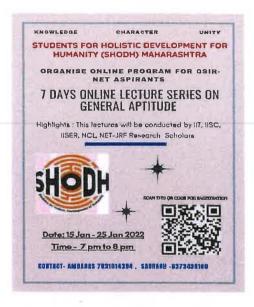

Seven Days Online Lecture Series General Aptitude (Part -

Flyer for registration

SMA. SAMARKAR MANAVIOYALAYA. SEED

Organise Online Programme for CSIR-NET Aspirants

7 Days online tecture series on Part-A General Aptitude