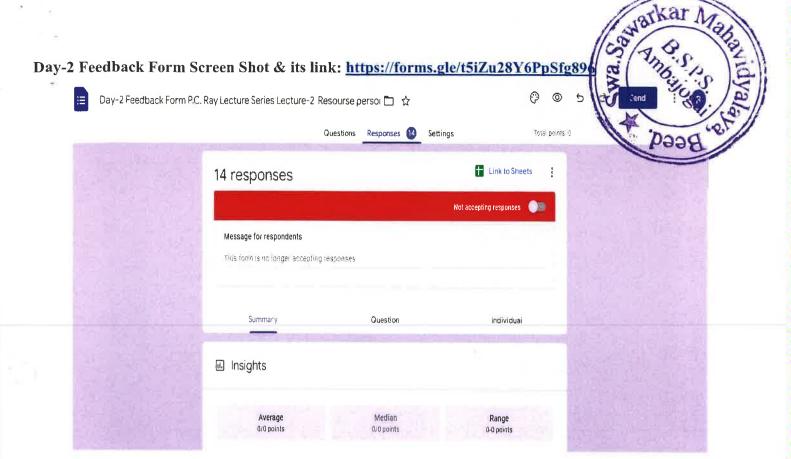

# Day-3 Feedback Form Screen Shot & its link https://forms.gle/h3ZflyGNVoeLkQTQ9

|                                                             | Questions Responses 33 Set | tings for a             | oonts 3 |  |
|-------------------------------------------------------------|----------------------------|-------------------------|---------|--|
| 37 responses                                                |                            | View in Sheets          |         |  |
|                                                             |                            | Not accepting responses |         |  |
| Message for respondents This farm is no longer accepting or | esponses                   |                         |         |  |
| Summary                                                     | Question                   | Individua               |         |  |
| Insights                                                    |                            |                         |         |  |
|                                                             |                            |                         |         |  |