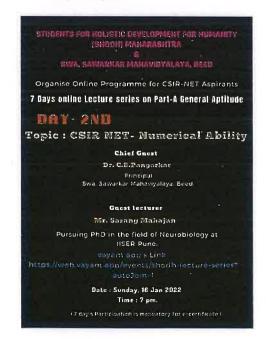

Flyer fo

Day 2 Flyer

Day 3 Flyer

**Brief Summary of Events/Sessions:** 

Online lecture series for students aspiring for CSIR-NET examination was organized by department of chemistry, Swa. Sawarkar Mahavidyalaya, Beed and SHODH (Students For Holistic Development for Humanity, Maharashtra) during 15-24 January 2022 especially for Part A General Aptitude of CSIR NET. A telegram link was circulated to registered aspirants for further communication. Day wise details about this program is mentioned in above table.